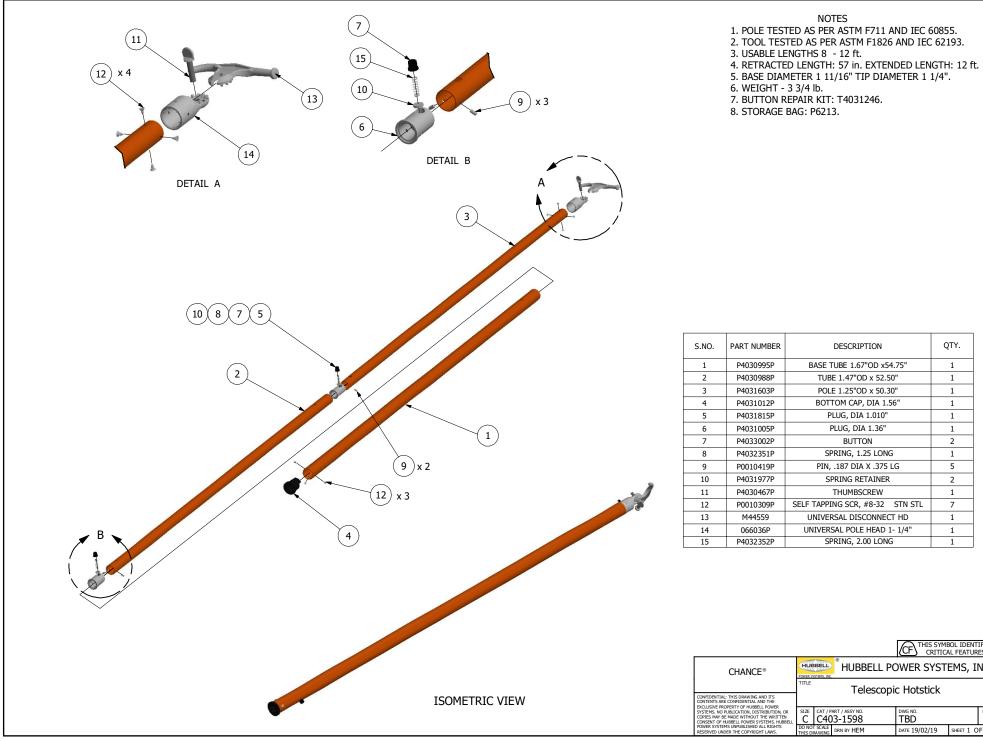

|                                                                                                                                                                                                                                            |                             |                                    |               | AL FEATUR | ES . |
|--------------------------------------------------------------------------------------------------------------------------------------------------------------------------------------------------------------------------------------------|-----------------------------|------------------------------------|---------------|-----------|------|
| <b>CHANCE</b> <sup>®</sup>